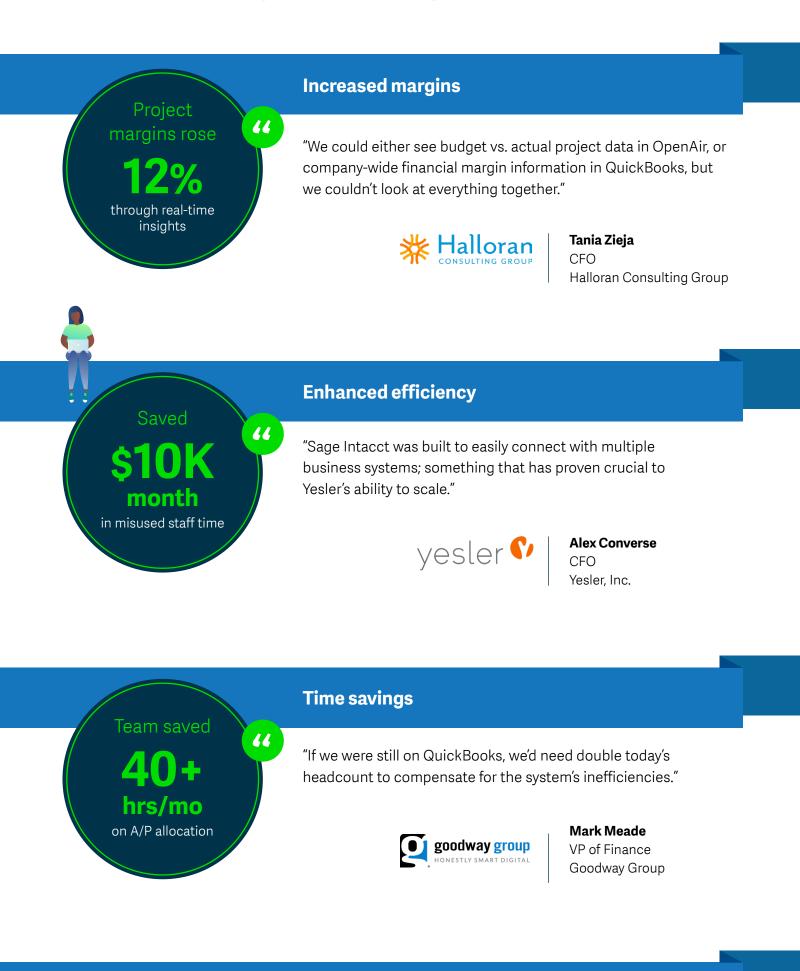

## 16% higher

Best in class PSOs have a 16% higher on-time delivery rate.<sup>1</sup>

Sage Intacct helps companies deliver measurable improvements.

By Implementing Sage Intacct for Project Financial Management, the following PSOs have seen...

## **Predictable headcount**

"One of the biggest productivity improvements we've seen is during our complicated invoicing process. Sage Intacct automatically gets our time sheets from Salesforce, and creates accurate invoices for each client every week—slashing our weekly process from around 12 hours of work down to just 6."

in annual

overhead costs

Saved

66

**Gina Brewster** Corporate VP of Finance Premier Talent Partners

Sage Intacct is the innovation and customer satisfaction leader in cloud Financial Management. AICPA-endorsed and best-in-class, Sage Intacct delivers clear and measurable business results to help PSOs improve company performance.